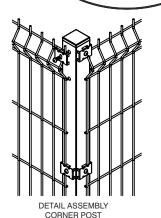

 Pro-Mesh panel, horizontal v shaped profile, designed to increase rigidity.
Pro-Mesh post, 60x60mm galvanised and powder coated steel post. Predrilled 8mm fixing points.

3 Pro-Mesh anti-tamper 8mm screw, steel fixing bracket and plastic post cap.

DETAIL ASSEMBLY

3008 PANEL WIDTH