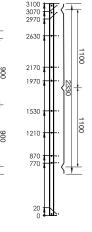

| Panel  | Post    | Post    | Wire D. | Mesh     | No. of | Fixing  |
|--------|---------|---------|---------|----------|--------|---------|
| Height | Section | Centres | (H/V)*  | Pattern  | V Bars | Method  |
| 1.730m | 60x60mm | 3.015m  | 5/5mm   | 50x200mm | 3      | 5 Clips |
| 1.930m | 60x60mm | 3.015m  | 5/5mm   | 50x200mm | 3      | 5 Clips |
| 2.330m | 60x60mm | 3.015m  | 5/5mm   | 50x200mm | 3      | 6 Clips |