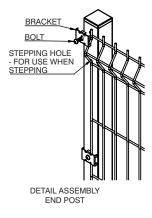

 Pro-Mesh panel, horizontal v shaped profile, designed to increase rigidity.
Pro-Mesh post, 60x60mm galvanised and powder coated steel post. Predrilled 8mm fixing points.

3 Pro-Mesh anti-tamper 8mm screw, steel fixing bracket and plastic post cap.