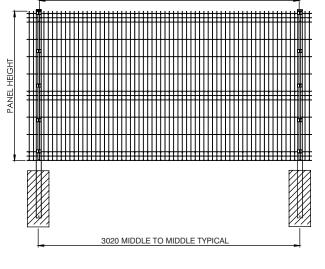

## Pro-Mesh Profiled Mesh Fencing System

10

6

NAYLOR

FENCING

Pro-Mesh is a cost effective perimeter solution, offering a versatile and durable fencing system that has an attractive appearance. Pro-Mesh is easy to install using a 3008mm wide panel manufactured from 5mm wire galvanised and powder coated green and in 1.8m, 2.0m and 2.4m heights. The posts are 60x60mm box section posts again galvanised and powder coated green, pre-drilled factory fitted threaded 8mm inserts to allow for the fixing bracket and 8mm anti-tamper screw.

DETAIL ASSEMBLY

3008 PANEL WIDTH