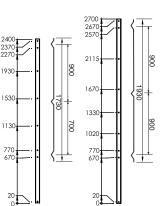

| Panel  | Post    | Post    | Wire D. | Mesh     | No. of | Fixing  |
|--------|---------|---------|---------|----------|--------|---------|
| Height | Section | Centres | (H/V)*  | Pattern  | V Bars | Method  |
| 1.730m | 60x60mm | 3.015m  | 5/5mm   | 50x200mm | 3      | 5 Clips |
| 1.930m | 60x60mm | 3.015m  | 5/5mm   | 50x200mm | 3      | 5 Clips |
| 2.330m | 60x60mm | 3.015m  | 5/5mm   | 50x200mm | 3      | 6 Clips |