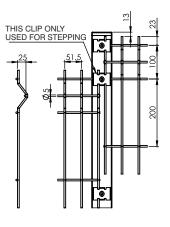

| Panel  | Post    | Post    | Wire D. | Mesh     | No. of | Fixing  |
|--------|---------|---------|---------|----------|--------|---------|
| Height | Section | Centres | (H/V)*  | Pattern  | V Bars | Method  |
| 1.730m | 60x60mm | 3.015m  | 5/5mm   | 50x200mm | 3      | 5 Clips |
| 1.930m | 60x60mm | 3.015m  | 5/5mm   | 50x200mm | 3      | 5 Clips |
| 2.330m | 60x60mm | 3.015m  | 5/5mm   | 50x200mm | 3      | 6 Clips |